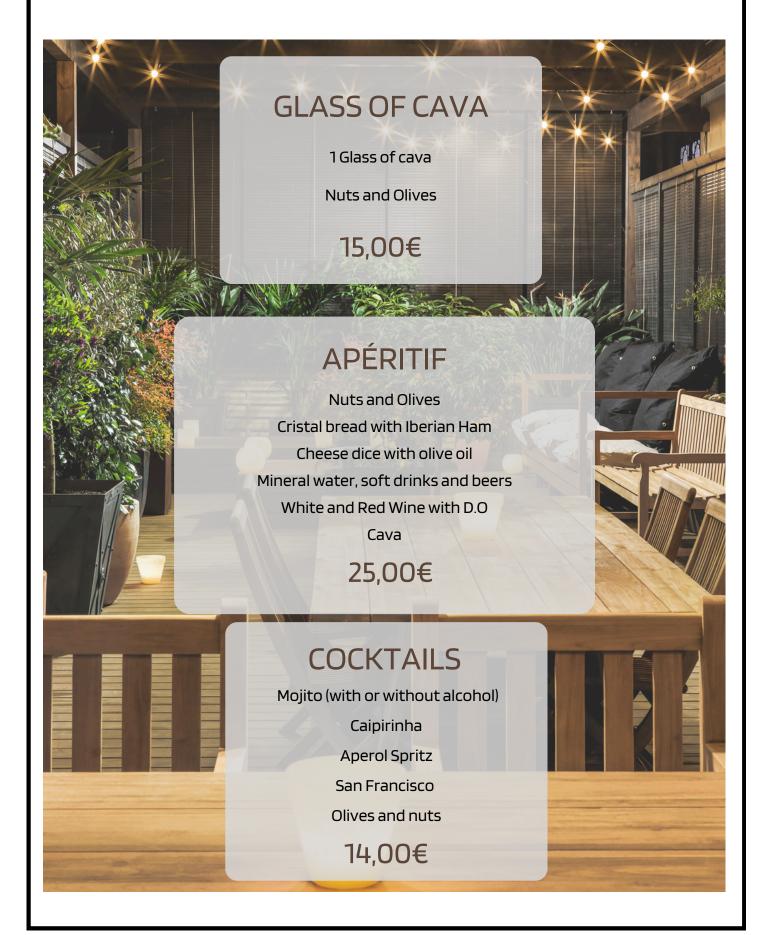

# WELCOME DRINK & OPEN BAR

**Duration:** 30 minutes **Minimum:** 15 people

Price per person. 10% VAT included. Service in a reserved Eden Bar

Consult supplements for exclusivity of space