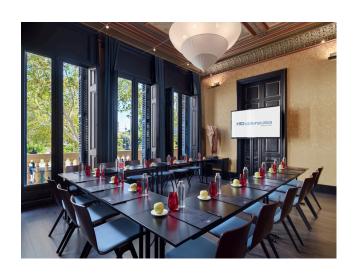

#### **GAUDÍ MEETING ROOM**

Natural light with views of Plaza Catalunya Coffee machine in the room with supplement 6,00€/pax

Full day use: 595,00 €
Half day use\*: 505,00 €
VAT included

\*The half-day rate is applicable from 08.00h to 14.00h or from 16.00h to 20.00h. Outside this range of hours, please consult with the Hotel.

#### ¿WHAT'S INCLUDED?

- Free WIFI
- TV 70'
- ClickShare Wireless connection
- HDMI connection
- 1Flipchart
- Mineral water with continuous refill
- Notepads, pens and sweets
- Start-up technician

| Espacios para eventos<br>Event areas | m²  | Altura<br>Height | Cóctel<br>Reception | Teatro<br>Theatre | Escuela<br>Clasroom | Imperial<br>Boardroom | Banquete<br>Banquet | Tipo "U"<br>"U" Shape |
|--------------------------------------|-----|------------------|---------------------|-------------------|---------------------|-----------------------|---------------------|-----------------------|
| GAUDÍ                                | 31  | 4m               | 20                  | 30                | 20                  | 20                    | 12                  | 16                    |
| REST. 1892                           | 80  | 4m               | 40                  |                   |                     | 30                    | 30                  |                       |
| Terraza The Garden                   | 100 | 3,5m             | 40                  |                   |                     |                       |                     |                       |