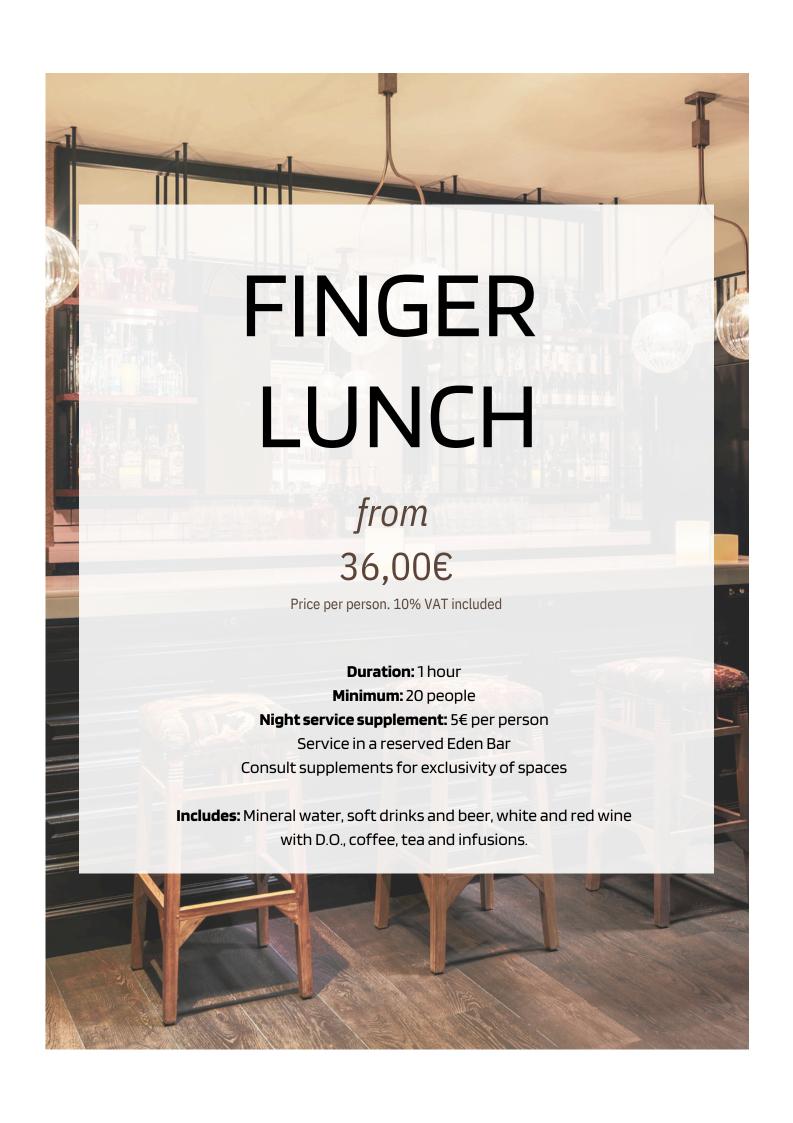

# WELCOME DRINK & OPEN BAR

**Duration:** 30 minutes **Minimum:** 15 people

Price per person. 10% VAT included. Service in a reserved Eden Bar

Consult supplements for exclusivity of space