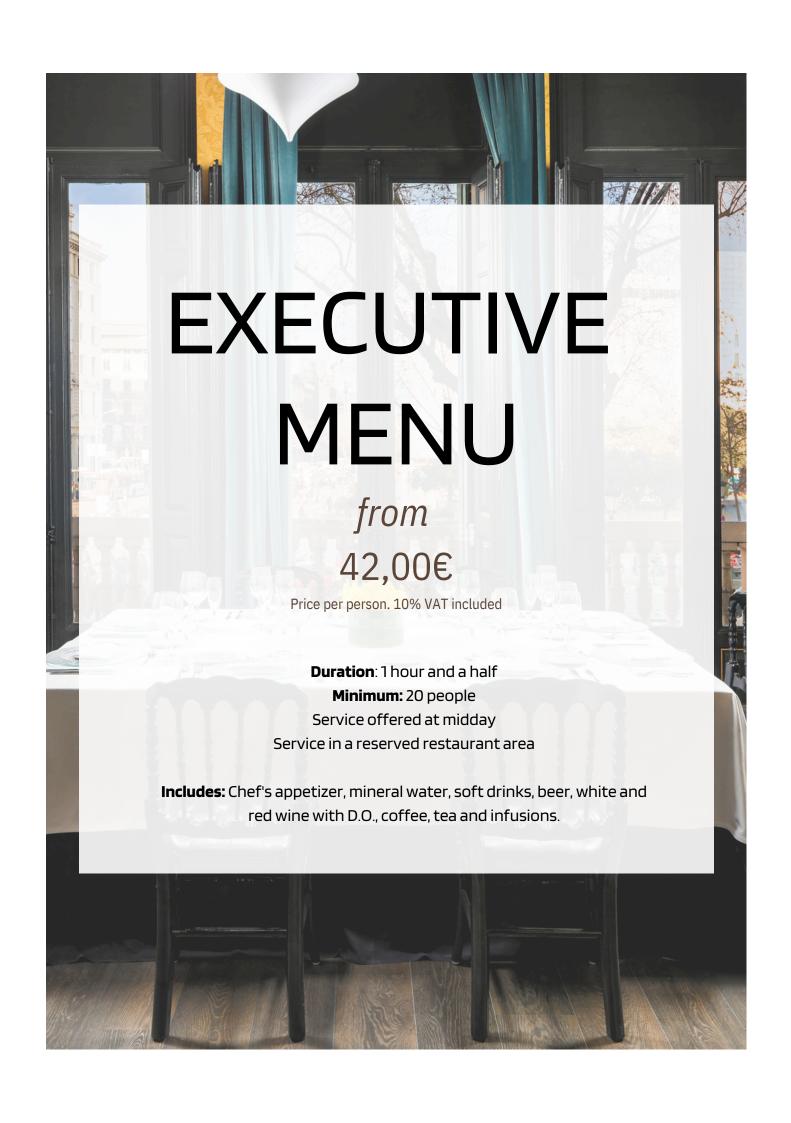

### NÚM.1

Iberian ham and cantaloupe melon salad with parmesan and pine nuts vinaigrette

\*\*\*

Salmon, celery purée and sautéed Tenderstem broccoli with pumpkin

Massini Cake

42,00€

### NÚM. 2

Lamb's lettuce salad with cod, orange and olive tapenade brandade

\*\*\*

Veal cheeks with roasted aubergine, goat cheese and pine nuts cake

Yoghurt mousse with red fruits

42,00€

#### NÚM.3

Shiitake confit and edamame salad

Squid in apple and ink sauce with basil risotto

\*\*\*

Idiazábal cheesecake with wild berries

49,00€

#### NÚM.4

Prawn, avocado and tomato timbale with lime mayonnaise

\*\*\*

Iberian pork sirloin with almond sauce and glazed onions with orange

\*\*\*

Hazelnut crisp

49,00€

The chosen menu must be the same for all diners, except for intolerances, allergies and special requirements.